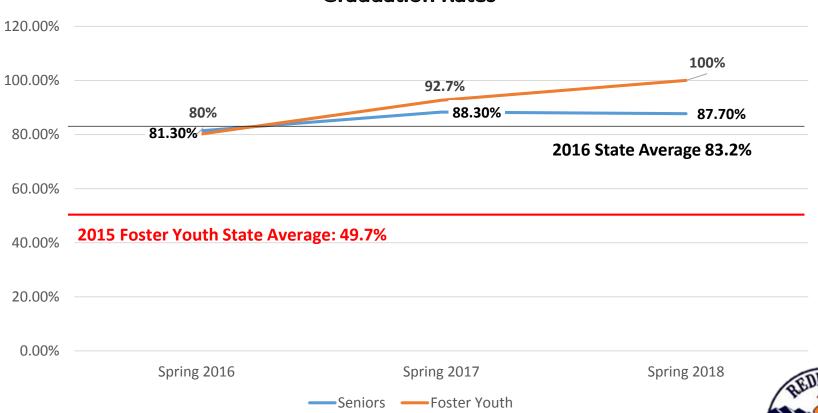

#### Graduation Rates

#### **Graduation Rates**

### Senior Stats

- 2018 Comprehensive HS Seniors:
  - 50 of 57 graduated (87.7%)
  - 19.2% were A G ready
  - Successfully completed 38 AP classes