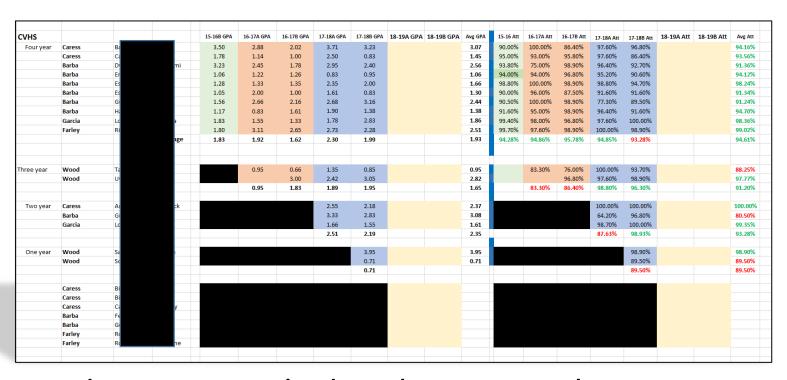

### Data Collection

Students are tracked each semester by ACC, site counselor, length in program, and grade level

### Data Collection

|     |         | 15-16B GPA | 16-17A GPA | 16-17B GPA | 17-18A GPA | 17-18B GPA | 18-19A GPA 18-19B GPA | Avg GPA | 15-16 Att | 16-17A Att | 16-17B Att | 17-18A Att | 17-18B Att | 18-19A Att | 18-19B Att | Avg Att |
|-----|---------|------------|------------|------------|------------|------------|-----------------------|---------|-----------|------------|------------|------------|------------|------------|------------|---------|
| rri |         |            |            |            | 2.55       | 2.18       |                       | 2.37    |           |            |            | 100.00%    | 100.00%    |            |            | 100.00% |
| as  |         | 3.50       | 2.88       | 2.02       | 3.71       | 3.23       |                       | 3.07    | 90.00%    | 100.00%    | 86.40%     | 97.60%     | 96.80%     |            |            | 94.16%  |
| ie  |         |            |            |            |            |            |                       |         |           |            |            |            |            |            |            |         |
| an  |         |            |            |            |            |            |                       |         |           |            |            |            |            |            |            |         |
| an  |         | 1.78       | 1.14       | 1.00       | 2.50       | 0.83       |                       | 1.45    | 95.00%    | 93.00%     | 95.80%     | 97.60%     | 86.40%     |            |            | 93.56%  |
| e   |         |            |            |            |            |            |                       |         |           |            |            |            |            |            |            |         |
| У   | i       | 3.23       | 2.45       | 1.78       | 2.95       | 2.40       |                       | 2.56    | 93.80%    | 75.00%     | 98.90%     | 96.40%     | 92.07%     |            |            | 91.23%  |
| c   |         | 1.06       | 1.22       | 1.26       | 0.83       | 0.95       |                       | 1.06    | 94.00%    | 94.00%     | 96.80%     | 95.20%     | 90.60%     |            |            | 94.12%  |
| p   |         | 1.28       | 1.33       | 1.35       | 2.35       | 2.00       |                       | 1.66    | 98.80%    | 100.00%    | 98.90%     | 98.80%     | 94.70%     |            |            | 98.24%  |
| iti |         | 1.05       | 2.00       | 1.00       | 1.61       | 0.83       |                       | 1.30    | 90.00%    | 96.00%     | 87.50%     | 91.60%     | 91.60%     |            |            | 91.34%  |
| erį |         |            |            |            |            |            |                       |         |           |            |            |            |            |            |            |         |
| or  |         |            |            |            |            |            |                       |         |           |            |            |            |            |            |            |         |
| ut  |         |            |            |            | 3.33       | 2.83       |                       | 3.08    |           |            |            | 64.20%     | 96.80%     |            |            | 80.50%  |
| ut  |         | 1.56       | 2.66       | 2.16       | 2.68       | 3.16       |                       | 2.44    | 90.50%    | 100.00%    | 98.90%     | 77.30%     | 89.50%     |            |            | 91.24%  |
| er  |         | 1.17       | 0.83       | 1.61       | 1.90       | 1.38       |                       | 1.38    | 91.60%    | 95.00%     | 98.90%     | 96.40%     | 91.60%     |            |            | 94.70%  |
| p   |         | 1.83       | 1.55       | 1.33       | 1.78       | 2.83       |                       | 1.86    | 99.40%    | 98.00%     | 96.80%     | 97.60%     | 100.00%    |            |            | 98.36%  |
| r   |         |            |            |            | 1.66       | 1.55       |                       | 1.61    |           |            |            | 98.70%     | 100.00%    |            |            | 99.35%  |
| icl |         | 1.80       | 3.11       | 2.65       | 2.73       | 2.28       |                       | 2.51    | 99.70%    | 97.60%     | 98.90%     | 100.00%    | 98.90%     |            |            | 99.02%  |
| ot  |         |            |            |            |            |            |                       |         |           |            |            |            |            |            |            |         |
| 00  | ₽       |            |            |            |            |            |                       |         |           |            |            |            |            |            |            |         |
| al  |         |            |            |            |            | 3.95       |                       | 3.95    |           |            |            |            | 98.90%     |            |            | 98.90%  |
| os  |         |            |            |            |            | 0.71       |                       | 0.71    |           |            |            |            | 89.50%     |            |            | 89.50%  |
| ar  |         |            | 0.95       | 0.66       | 1.35       | 0.85       |                       | 0.95    |           | 83.30%     | 76.00%     | 100.00%    | 93.70%     |            |            | 88.25%  |
| yc  |         |            |            | 3.00       | 2.42       | 3.05       |                       | 2.82    |           |            | 96.80%     | 97.60%     | 98.90%     |            |            | 97.77%  |
|     | Average | 1.83       | 1.83       | 1.65       | 2.29       | 2.06       |                       | 1.93    | 94.28%    | 93.81%     | 94.22%     | 93.93%     | 94.70%     |            |            | 94.19%  |

We also keep the same information listing students alphabetically for ease of determining overall averages