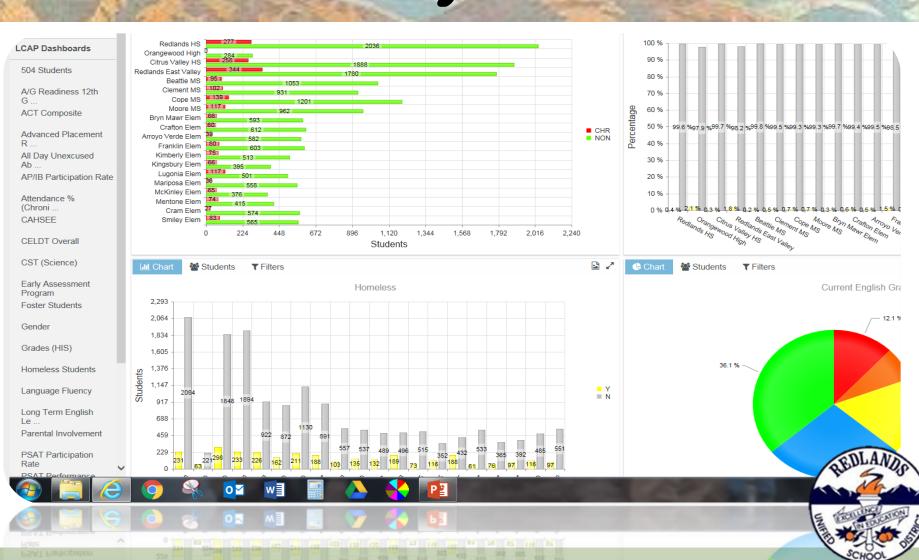

### Data, Accountability, & Tracking

#### Aeries:

- We track attendance, grades, discipline, test scores, and graduation rates
- Reports run to track number of student contacts

| Idi View Favorites 1                                                                                                                                                                                                                                                                                                                                                                                                                                                                                                                                                                                                                                                                                                                                                                                                                                                                                                                                                                                                                                                                                                                                                                                                                                                                                                                                                                                                                                                                                                                                                                                                                                                                                                                                                                                                                                                                                                                                                                                                                                                                                                                                                                                                                                                                                                                                                                                                                                                                                                                                                                                                                                   | mis-sera Redlands I                                                                                                                                                                                                                                                                                                                                                                                                                                                                                                                                                                                                                                                                                                                                                                                                                                                                                                                                                                                                                                                                                                                                                                                                                                                                                                                                                                                                                                                                                                                                                                                                                                                                                                                                                                                                                                                                                                                                                                                                                                                                                                           | Unified School District                                                                             |                        | _          | Interventions    |              | Asserted | Name and    | Largitto Status                  |
|--------------------------------------------------------------------------------------------------------------------------------------------------------------------------------------------------------------------------------------------------------------------------------------------------------------------------------------------------------------------------------------------------------------------------------------------------------------------------------------------------------------------------------------------------------------------------------------------------------------------------------------------------------------------------------------------------------------------------------------------------------------------------------------------------------------------------------------------------------------------------------------------------------------------------------------------------------------------------------------------------------------------------------------------------------------------------------------------------------------------------------------------------------------------------------------------------------------------------------------------------------------------------------------------------------------------------------------------------------------------------------------------------------------------------------------------------------------------------------------------------------------------------------------------------------------------------------------------------------------------------------------------------------------------------------------------------------------------------------------------------------------------------------------------------------------------------------------------------------------------------------------------------------------------------------------------------------------------------------------------------------------------------------------------------------------------------------------------------------------------------------------------------------------------------------------------------------------------------------------------------------------------------------------------------------------------------------------------------------------------------------------------------------------------------------------------------------------------------------------------------------------------------------------------------------------------------------------------------------------------------------------------------------|-------------------------------------------------------------------------------------------------------------------------------------------------------------------------------------------------------------------------------------------------------------------------------------------------------------------------------------------------------------------------------------------------------------------------------------------------------------------------------------------------------------------------------------------------------------------------------------------------------------------------------------------------------------------------------------------------------------------------------------------------------------------------------------------------------------------------------------------------------------------------------------------------------------------------------------------------------------------------------------------------------------------------------------------------------------------------------------------------------------------------------------------------------------------------------------------------------------------------------------------------------------------------------------------------------------------------------------------------------------------------------------------------------------------------------------------------------------------------------------------------------------------------------------------------------------------------------------------------------------------------------------------------------------------------------------------------------------------------------------------------------------------------------------------------------------------------------------------------------------------------------------------------------------------------------------------------------------------------------------------------------------------------------------------------------------------------------------------------------------------------------|-----------------------------------------------------------------------------------------------------|------------------------|------------|------------------|--------------|----------|-------------|----------------------------------|
| IC C C C C C C C C C C C C C C C C C C                                                                                                                                                                                                                                                                                                                                                                                                                                                                                                                                                                                                                                                                                                                                                                                                                                                                                                                                                                                                                                                                                                                                                                                                                                                                                                                                                                                                                                                                                                                                                                                                                                                                                                                                                                                                                                                                                                                                                                                                                                                                                                                                                                                                                                                                                                                                                                                                                                                                                                                                                                                                                 | TO A STATE OF THE | Lick States Adam Lick Adam (2001) 75  State Grade CONSTITUTE (III III III III III III III III III I | 1 Marrontian Dott Code | Start Time | 13 7 6           | Age Prop Tre |          | Trapleton . | No. Code<br>Quidis COM           |
| The Salaried Steamer Steamer St.                                                                                                                                                                                                                                                                                                                                                                                                                                                                                                                                                                                                                                                                                                                                                                                                                                                                                                                                                                                                                                                                                                                                                                                                                                                                                                                                                                                                                                                                                                                                                                                                                                                                                                                                                                                                                                                                                                                                                                                                                                                                                                                                                                                                                                                                                                                                                                                                                                                                                                                                                                                                                       |                                                                                                                                                                                                                                                                                                                                                                                                                                                                                                                                                                                                                                                                                                                                                                                                                                                                                                                                                                                                                                                                                                                                                                                                                                                                                                                                                                                                                                                                                                                                                                                                                                                                                                                                                                                                                                                                                                                                                                                                                                                                                                                               |                                                                                                     |                        |            | Suplay to Except |              |          |             |                                  |
| DOCUMENTO DARBORD THE TOWN MARKET SCHARLEN PROPER TOWN TOWN RESERVE FENDANCE ACCURACION                                                                                                                                                                                                                                                                                                                                                                                                                                                                                                                                                                                                                                                                                                                                                                                                                                                                                                                                                                                                                                                                                                                                                                                                                                                                                                                                                                                                                                                                                                                                                                                                                                                                                                                                                                                                                                                                                                                                                                                                                                                                                                                                                                                                                                                                                                                                                                                                                                                                                                                                                                |                                                                                                                                                                                                                                                                                                                                                                                                                                                                                                                                                                                                                                                                                                                                                                                                                                                                                                                                                                                                                                                                                                                                                                                                                                                                                                                                                                                                                                                                                                                                                                                                                                                                                                                                                                                                                                                                                                                                                                                                                                                                                                                               | Created by                                                                                          | Save Can               | ad         |                  |              |          | Car-9       | CO THE STOY COMP. SHAPEN BY STAN |
| MADE REPORTING<br>RANDWICK BASED CRAIN<br>UPS, ENENTS, ATTENDA<br>CHOOK, IMPO<br>UNION, IM | DATE THE DESIGNATION AND ADDRESS.                                                                                                                                                                                                                                                                                                                                                                                                                                                                                                                                                                                                                                                                                                                                                                                                                                                                                                                                                                                                                                                                                                                                                                                                                                                                                                                                                                                                                                                                                                                                                                                                                                                                                                                                                                                                                                                                                                                                                                                                                                                                                             |                                                                                                     |                        |            |                  |              |          |             |                                  |